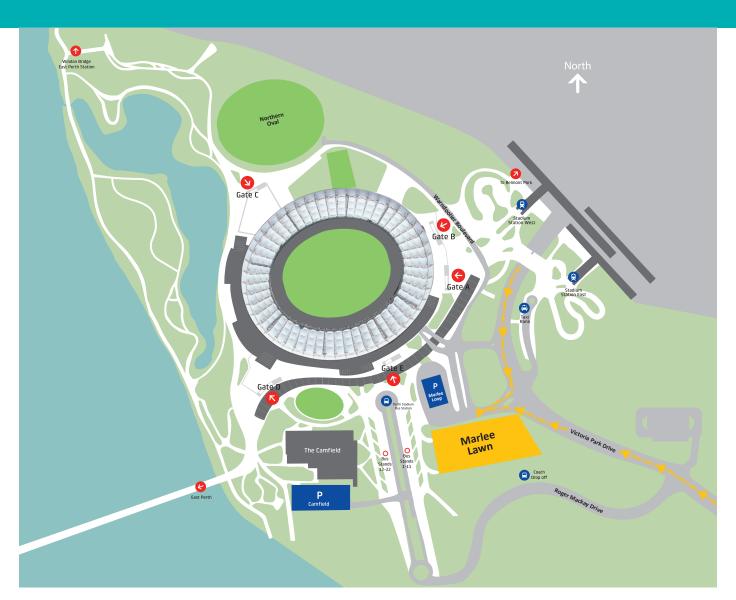

## **OPTUS STADIUM**

| HOW TO GET TO OPTUS STADIUM |                                                                                                                                                                                                                                                                                                                                     |
|-----------------------------|-------------------------------------------------------------------------------------------------------------------------------------------------------------------------------------------------------------------------------------------------------------------------------------------------------------------------------------|
| Taxi/Uber                   | A taxi OR Uber drop off point is located within Marlee Loop, off Victoria Park Drive.                                                                                                                                                                                                                                               |
| Car                         | To access parking, enter Warndoolier Boulevard, off Victoria Park Drive turn left at the parking entrance.                                                                                                                                                                                                                          |
| Access                      | Enter through Gate D and up to the Level 1 external concourse via the lift or staircase. Follow the concourse to the left and enter through Western Entrance 7 or 8. Once inside the Stadium make a right turn, follow the internal concourse and take another right turn towards lifts, escalators or staircase and up to Level 3. |
|                             | Entry to the Room                                                                                                                                                                                                                                                                                                                   |
|                             | Through the foyer and through River View Room entry.                                                                                                                                                                                                                                                                                |